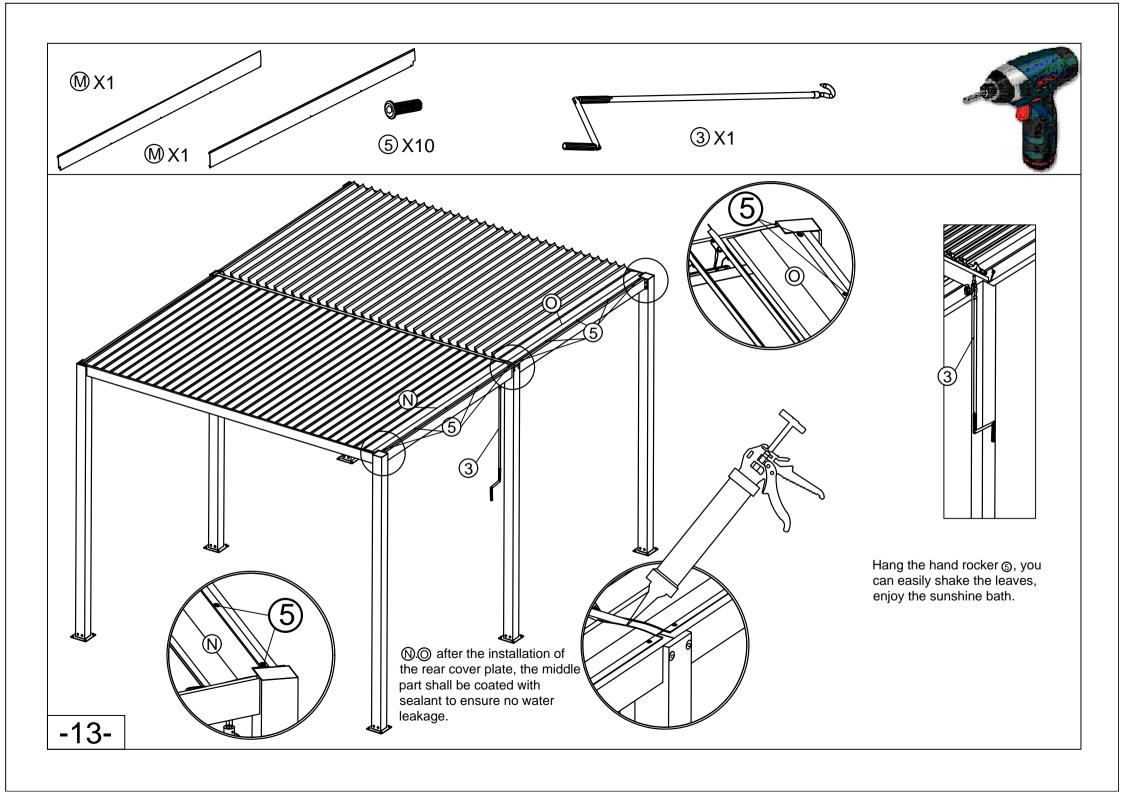

Follow the steps in the order shown in these instructions.

All screws of the main frame must be tightened before the blade assembly is completed.

Please keep these instructions in a safe place for future reference