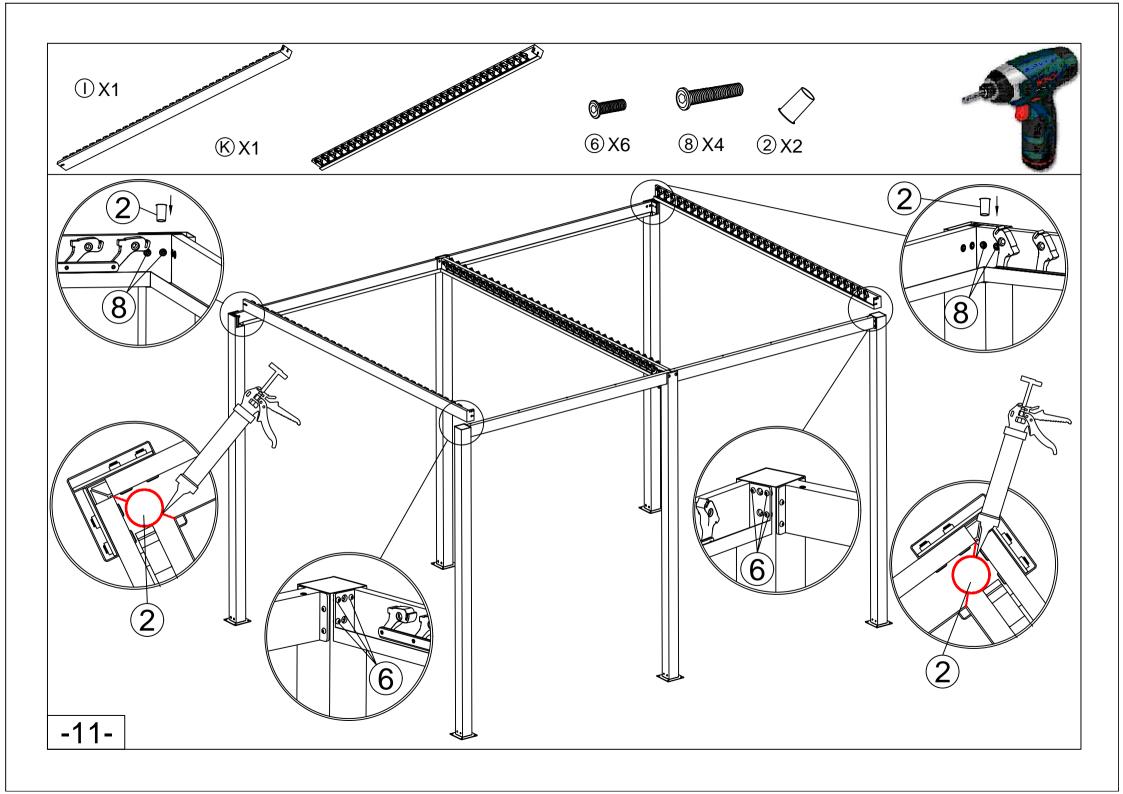

Follow the steps in the order shown in these instructions.

All screws of the main frame must be tightened before the blade assembly is completed.

Please keep these instructions in a safe place for future reference

# Install schematic diagram of Alu.frames

-5-