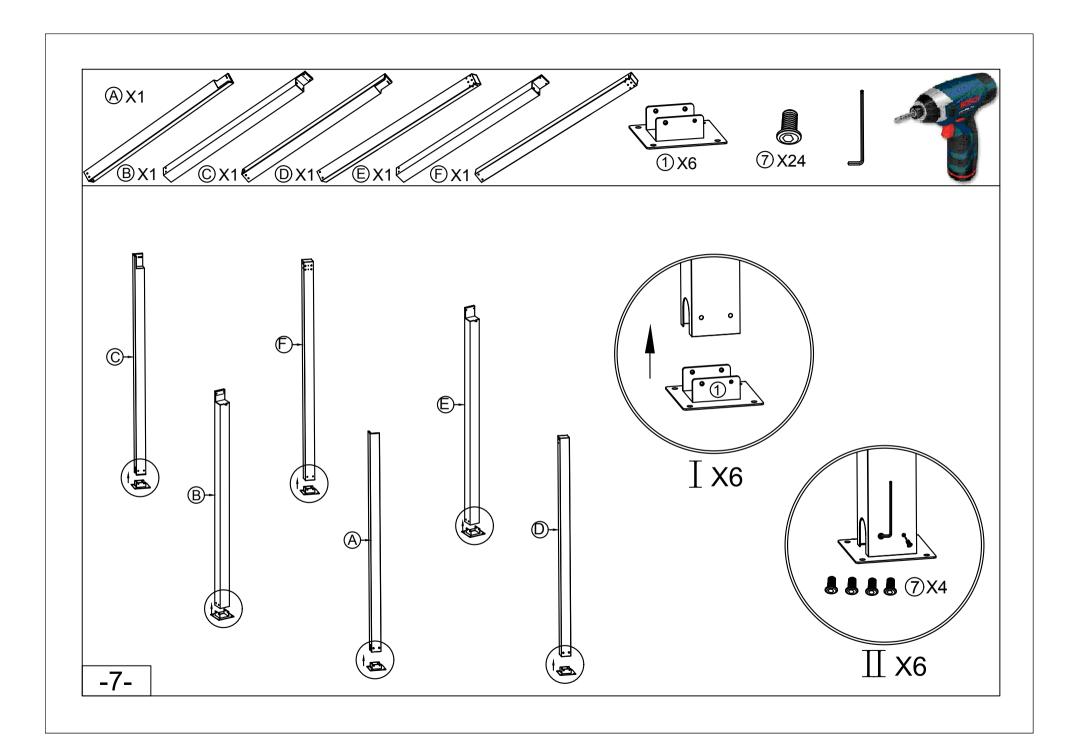

#### **INSTALLATION TOOL:**

- 1. Triangle Stairs≈1.5m Height
- 2. Spanner 14mm (Ratchet Wrench is better)
- 3. Spanner 12-14mm (Install the expansion screw)
- 4. Hexagon wrench 3,4,5mm
- 5. Electric screwdriver + 3,4,5mm hexagon wrench (recommended)
- 6.Wooden Mallet
- 7.Marking Pen
- 8.Silicon
- 9.Percussion bit(10mm and 12mm)
- 10.Cross slotted screwdriver