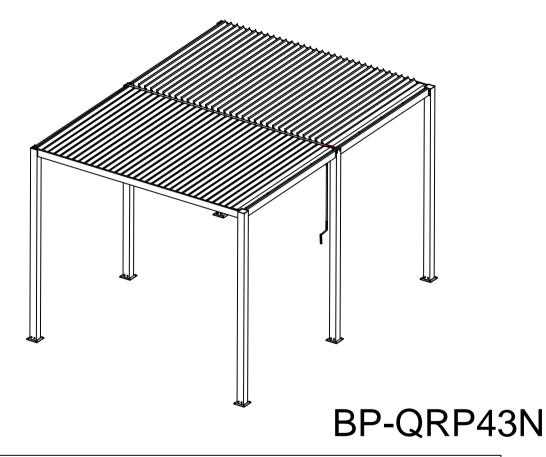

# PRODUCT SIZE Make sure a good installation location

# Install schematic diagram of Alu.frames

-5-