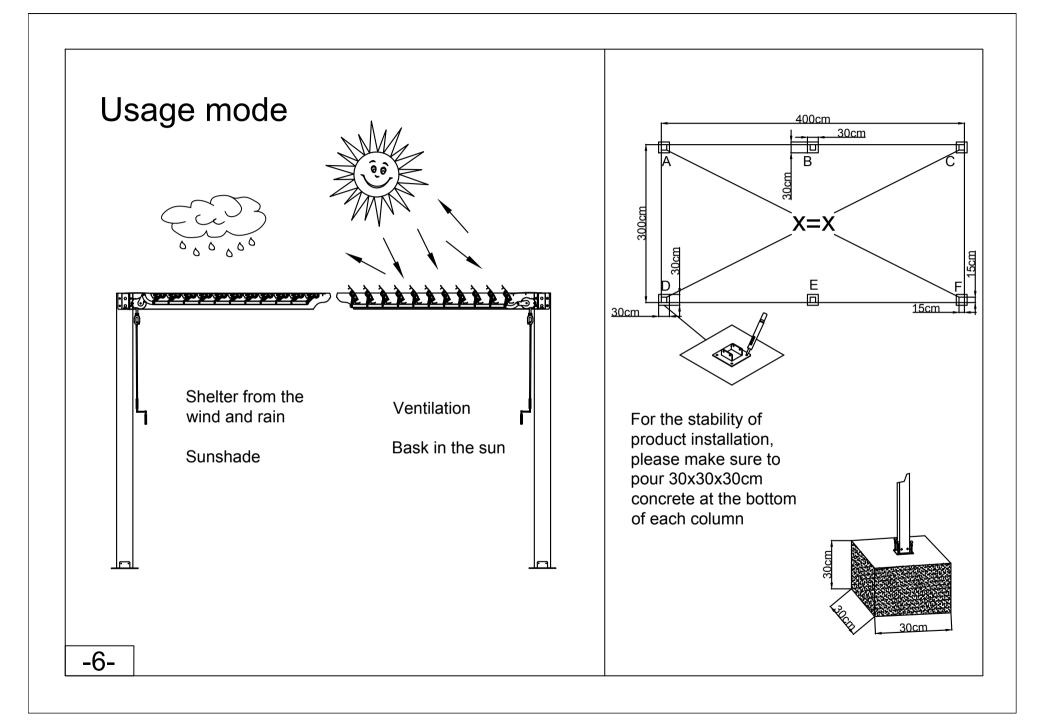

#### GENERAL ADVICE

This is a multi-part assembly, Allow at least 90-120 minutes for assembly.

Selecting a site-choose a sunny level position away from overhanging trees.

If you are fixing your Aluminum Blinds directly to a solid concrete foundation use the predrilled holes in the metal base supplied.

# PRODUCT SIZE Make sure a good installation location