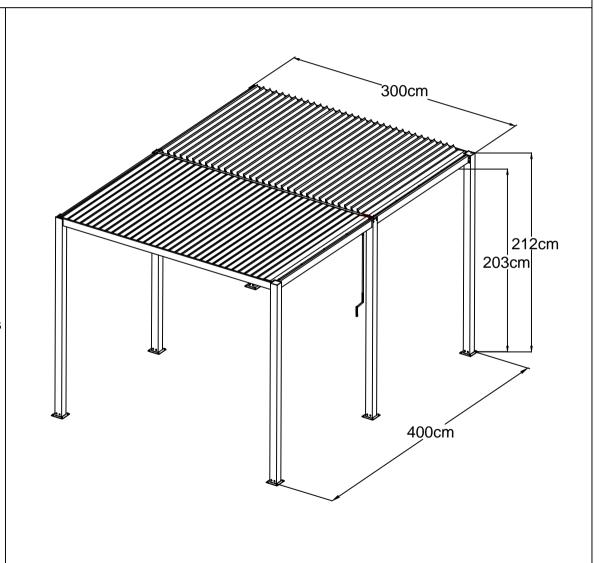

# Aluminum Blinds Instruction manual

size:400Lx300Wx212Hcm

18/07/2020

# PRODUCT SIZE Make sure a good installation location