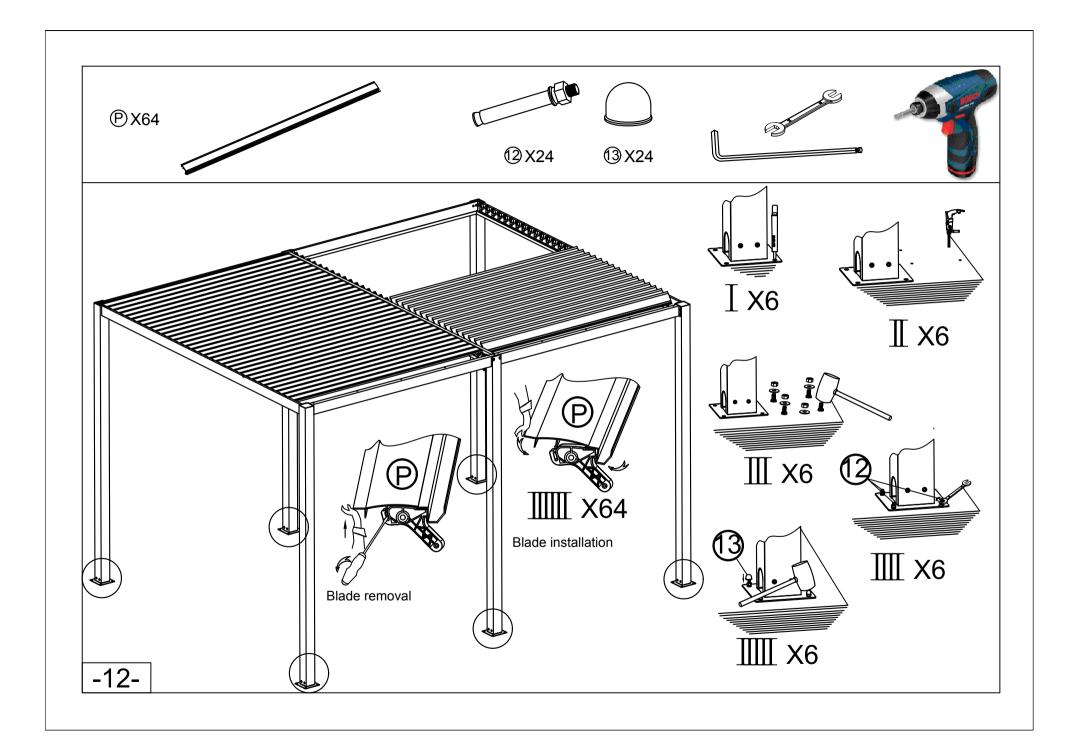

Follow the steps in the order shown in these instructions.

All screws of the main frame must be tightened before the blade assembly is completed.

Please keep these instructions in a safe place for future reference