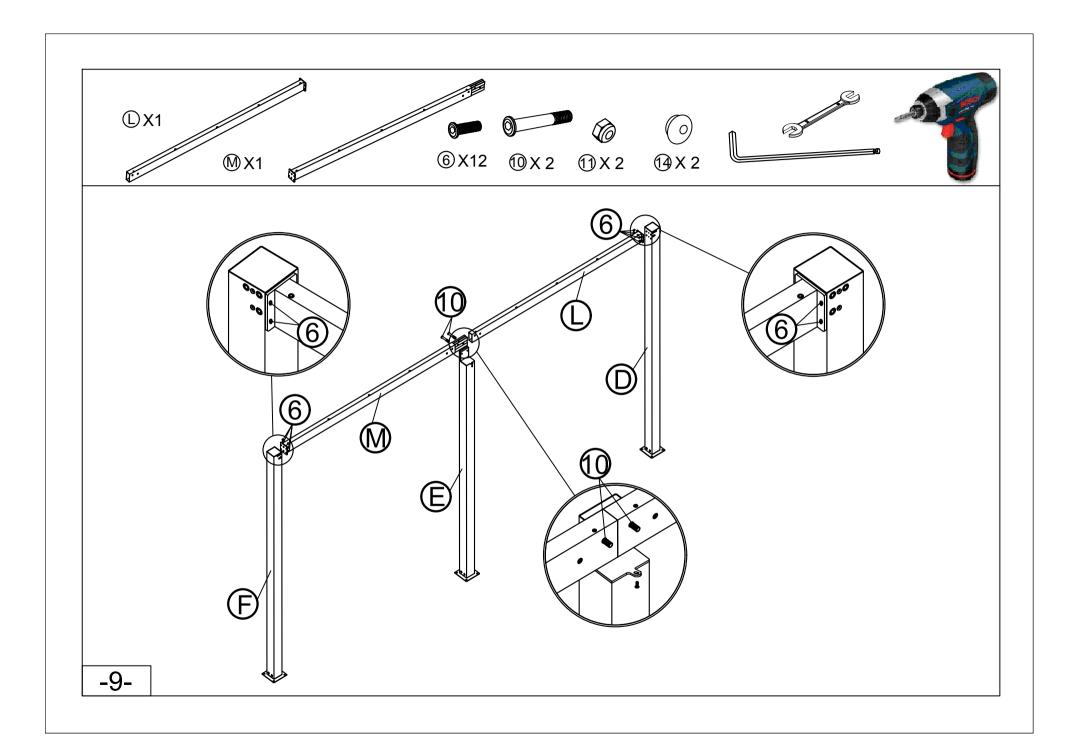

Follow the steps in the order shown in these instructions.

All screws of the main frame must be tightened before the blade assembly is completed.

Please keep these instructions in a safe place for future reference

# Install schematic diagram of Alu.frames

-5-