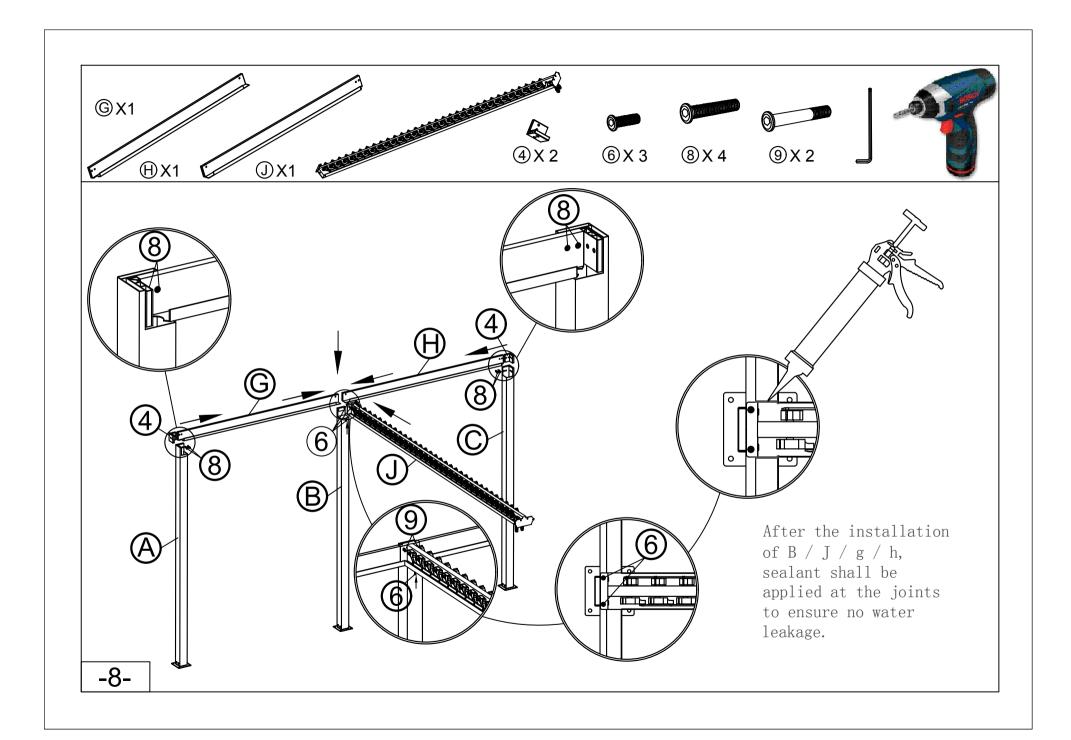

Follow the steps in the order shown in these instructions.

All screws of the main frame must be tightened before the blade assembly is completed.

Please keep these instructions in a safe place for future reference

# Install schematic diagram of Alu.frames

-5-