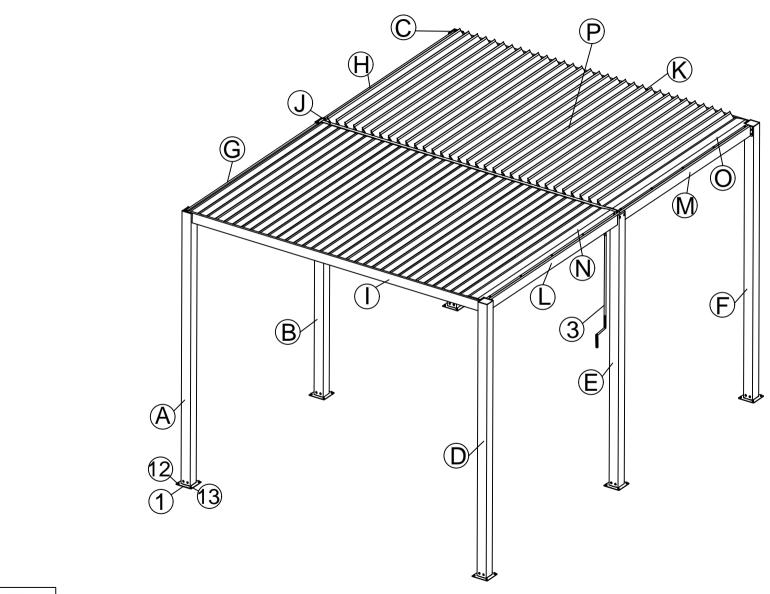

installation. A brick concrete structures is the best choice.
- 3. High-power electric tools are required, ensure the normal work of them and highly pay attention to electric safety.
- 4. Be careful when using the kind of blunt tools, like hammer.
- 5. Wearing long sleeve cotton overalls, gloves and helmet during installation and wear safety glasses when using power tools.
- 6.Don't look up when Working in high position, or the drop screws may hurt your eyes and suffocation causing accidentally when falling into your mouth.
- 7. No climbing, No standing on the Blinds to avoid falling down.
- 8. If injuries immediately, using the first-aid kit to stop bleeding, bind up, In case of emergency, taken immediately to a nearby medical institutions





# Install schematic diagram of Alu.frames



-5-