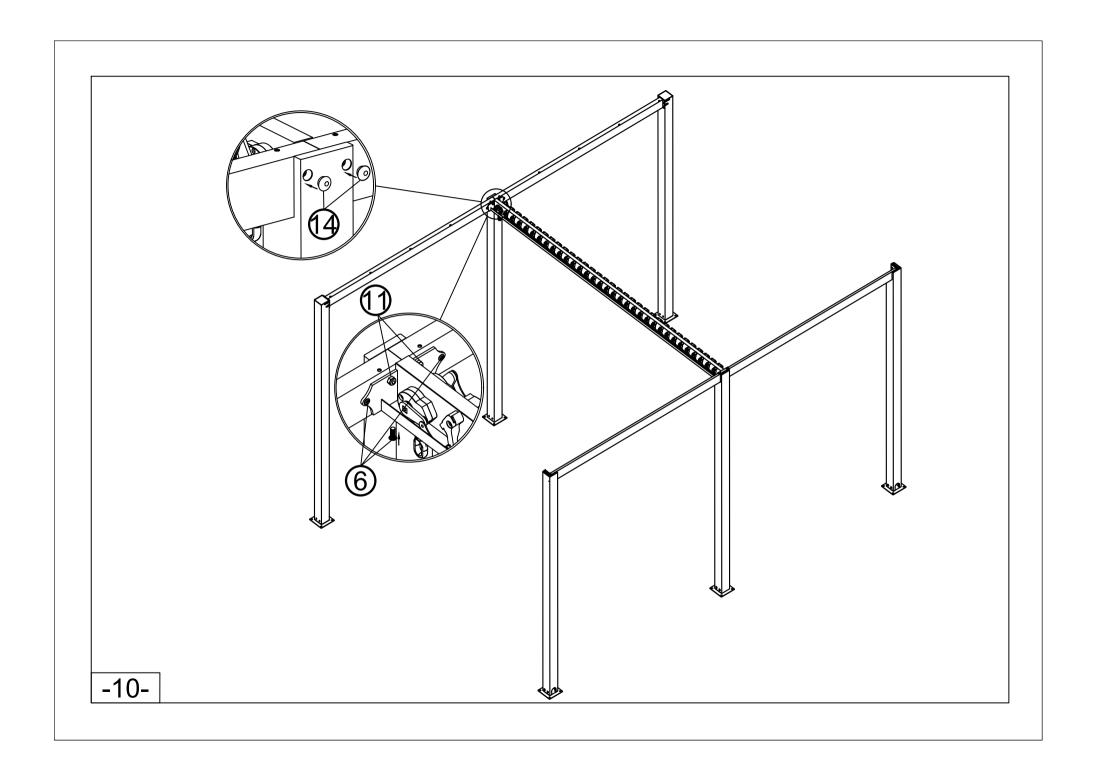

Follow the steps in the order shown in these instructions.

All screws of the main frame must be tightened before the blade assembly is completed.

Please keep these instructions in a safe place for future reference

# Install schematic diagram of Alu.frames

-5-